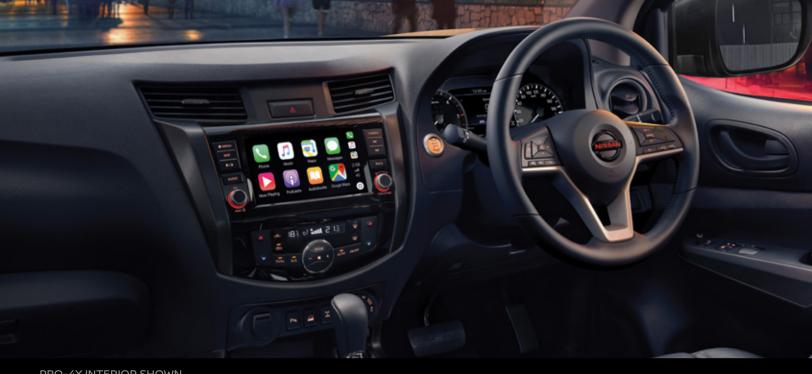

## Nissan Connect

**NissanConnect** lets you seamlessly connect to your compatible smartphone, with Bluetooth\* streaming audio, Voice Recognition, and Satellite Navigation\* to keep you in the loop, and on the go.

Apple CarPlay® integration, equipped with Siri voice control, brings your contacts, favorite apps, music, maps, and more. Steering wheel controls give you easy access at your fingertips. Simply plug in your compatible iPhone and go.

Android Auto<sup>™</sup>, can get you where you're going with Google Maps<sup>™</sup> as your guide, while Google Play<sup>™</sup> Music provides the soundtrack along the way. Choose a song, change your destination, or respond to a text with your hands on the wheel using the hundreds of voice commands using Google Assistant<sup>™</sup>.

### SEAMLESS CONNECTIVITY

Find the nearest trailhead, or the best DJ in town

Whether it's to beat the crowds – or be part of the crowd – advanced tech is your guide. Apple CarPlay® integration and Android Auto™ let you connect the way you want, and you can even customize the 8-inch touch-screen display like your favorite tablet.