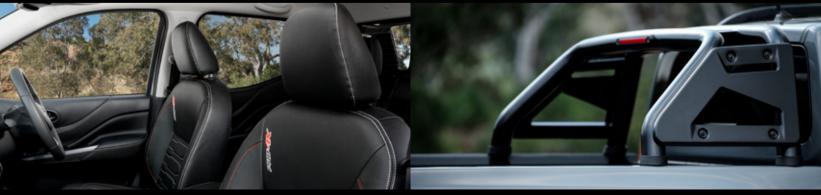

### Features in addition to/replacing Dual Cab ST-X:

- All terrain tyres
- Black fender flares
- Black roof rails
- Black 17" PRO-4X alloy wheels
- Black painted door mirrors, side steps, grille and door handles
- Leather accented PRO-4X seats
- Embroidered front seat PRO-4X logos with red-accent stitching
- Darkened styling theme with red accenting
- Full size spare wheel steel

PRO-4X INTERIOR SHOWN

ALL TERRAIN TYRES

BLACK FENDER FLARES WITH RED ACCENTING

LEATHER ACCENTED<sup>†</sup> PRO-4X SEATS

BLACK STAINLESS STEEL DOUBLE TUBE SPORTS BAR WITH SAIL PANEL®