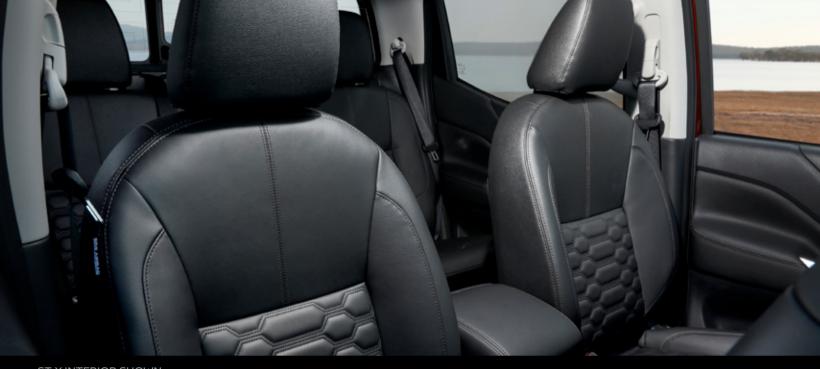

PRO-4X INTERIOR SHOWN

ALL TERRAIN TYRES

BLACK FENDER FLARES WITH RED ACCENTING

LEATHER ACCENTED<sup>†</sup> PRO-4X SEATS

BLACK STAINLESS STEEL DOUBLE TUBE SPORTS BAR WITH SAIL PANEL®