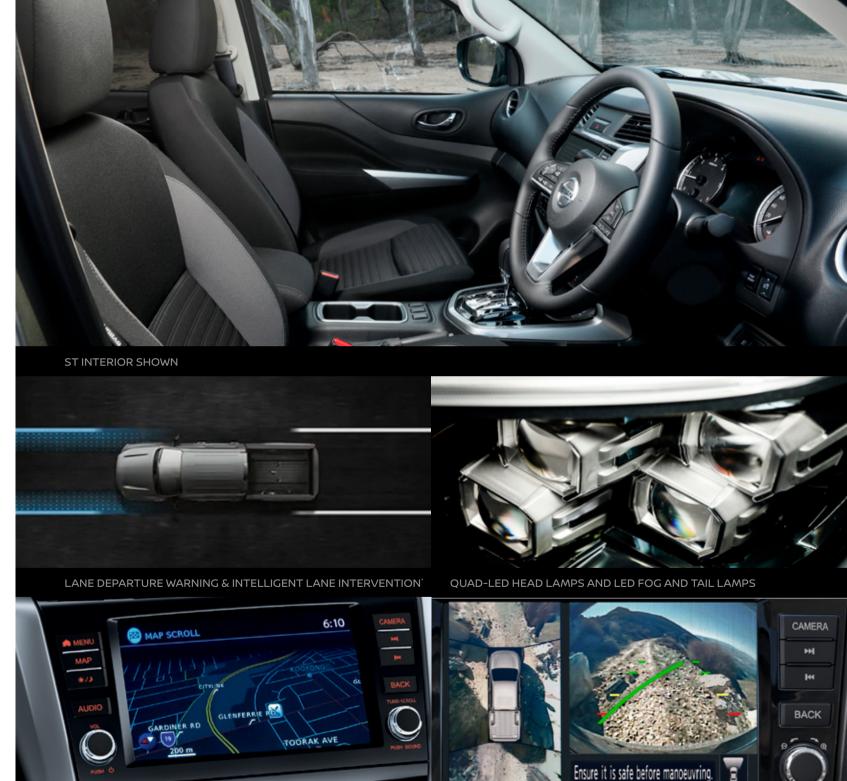

### INTELLIGENT AROUND VIEW MONITOR'S

Not to worry. Four cameras give you a 360-degree overhead view of obstacles. Think of it as your own high-tech spotter on board.

**Trailer Hook-up** Having a 360-degree view<sup>-,</sup> comes in especially handy when connecting to a trailer to help you place your Navara perfectly. It is also great when negotiating a tight parking spot.

Display screens from overseas model shown

### Intelligent Lane Intervention's

Stay between the lines. When lane markings are clear, Intelligent Lane Intervention can detect if you're straying out of your lane and can tap the brakes to help gently guide you back.

- DAB+ Digital Radio
- Quad LED headlamps & LED fog and tail lamps
- LED Daytime Running Lights
- LED turn signals in door mirrors
- Privacy glass (second row & rear)
- Rear power sliding rear window
- Leather-accented \* steering wheel and gear shift lever
- Carpet floors
- Day/night rear view mirrior with electric anti-dazzle
- Automatic rain sensing wipers
- Heated door mirrors