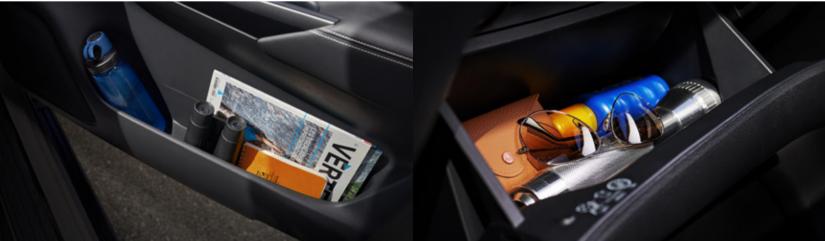

CARGO AND STORAGE

### Store it, hide it, lock it, love it

Life can be messy. Navara brings order to the chaos. Tuck things away with a high-capacity glove compartment, a roomy center console, and dedicated storage under the climate control. Keep your electronics charged up with handy USB ports. Nissan innovation is everywhere you look – the cupholders are great for holding drinks, and when not in use the "dogbone" design is perfectly shaped to hold your mobile.