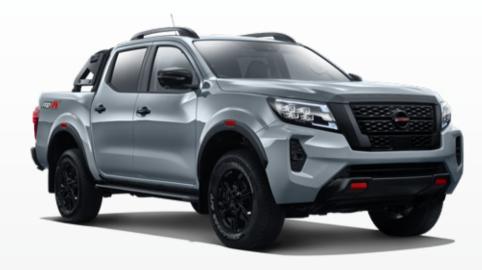

## PRO-4X

### Features in addition to/replacing Dual Cab ST-X:

- All terrain tyres
- Black fender flares
- Black roof rails
- Black 17" PRO-4X alloy wheels
- Black painted door mirrors, side steps, grille and door handles
- Leather accented PRO-4X seats
- Embroidered front seat PRO-4X logos with red-accent stitching
- Darkened styling theme with red accenting
- Full size spare wheel steel