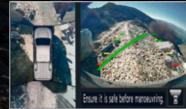

### INTELLIGENT AROUND VIEW MONITOR'S

## It's a tight squeeze, but you'll get through without a scratch

The path is so tight, you hold your breath going through. But you know you'll make it, with the Navara's advanced tech on your side. Wheel-scraping boulders? Severe drop-offs?

Not to worry. Four cameras give you a 360-degree overhead view of obstacles. Think of it as your own high-tech spotter on board.

**Trailer Hook-up** Having a 360-degree view<sup>-,</sup> comes in especially handy when connecting to a trailer to help you place your Navara perfectly. It is also great when negotiating a tight parking spot.

Display screens from overseas model shown