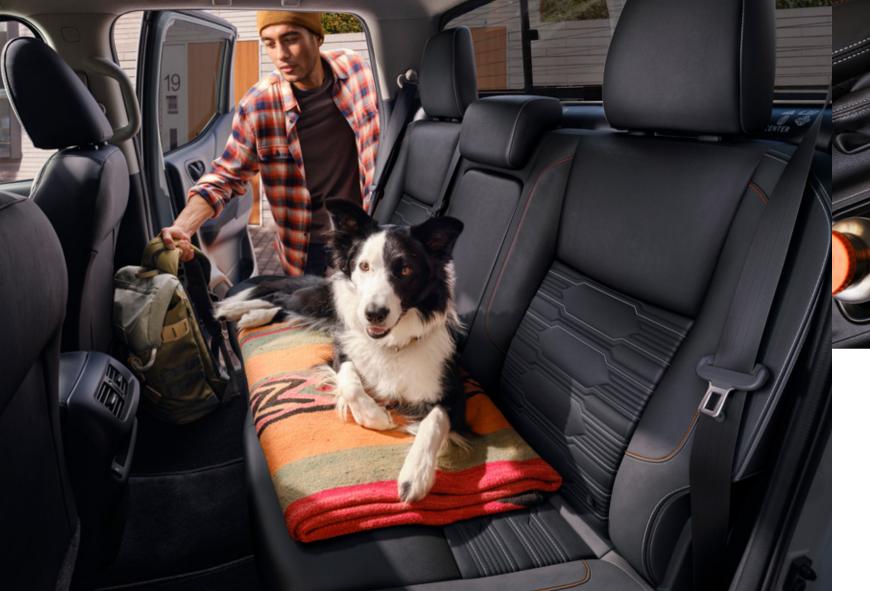

2ND-ROW FLEXIBILITY

### Flip it up, or just stretch out and enjoy

Navara maximizes storage inside and out. The rear seats on dual cab models feature under-seat storage to keep things from prying eyes, and can stay flipped up to help carry taller items. The rear seat in Dual Cab models feature a fold-down armrest with integrated cupholders, and have even been recontoured for more support – so your best friend will be comfortable on road trips, too.