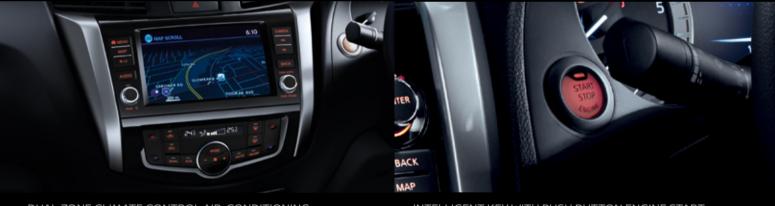

ST-X INTERIOR SHOWN

DUAL-ZONE CLIMATE CONTROL AIR-CONDITIONING

INTELLIGENT KEY WITH PUSH BUTTON ENGINE START

TYRE PRESSURE MONITORING SYSTEM

## Nissan Connect

**NissanConnect** lets you seamlessly connect to your compatible smartphone, with Bluetooth\* streaming audio, Voice Recognition, and Satellite Navigation\* to keep you in the loop, and on the go.

Apple CarPlay® integration, equipped with Siri voice control, brings your contacts, favorite apps, music, maps, and more. Steering wheel controls give you easy access at your fingertips. Simply plug in your compatible iPhone and go.

Android Auto<sup>™</sup>, can get you where you're going with Google Maps<sup>™</sup> as your guide, while Google Play<sup>™</sup> Music provides the soundtrack along the way. Choose a song, change your destination, or respond to a text with your hands on the wheel using the hundreds of voice commands using Google Assistant<sup>™</sup>.

### SEAMLESS CONNECTIVITY

Find the nearest trailhead, or the best DJ in town

Whether it's to beat the crowds – or be part of the crowd – advanced tech is your guide. Apple CarPlay® integration and Android Auto™ let you connect the way you want, and you can even customize the 8-inch touch-screen display like your favorite tablet.