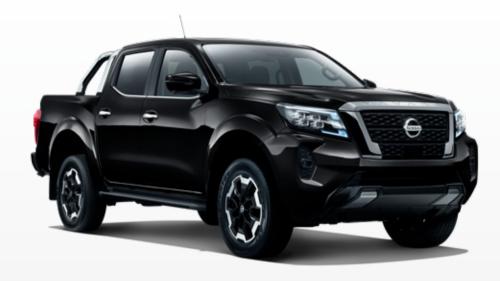

## PRO-4X

### Features in addition to/replacing Dual Cab ST-X:

- All terrain tyres
- Black fender flares
- Black roof rails
- Black 17" PRO-4X alloy wheels
- Black painted door mirrors, side steps, grille and door handles
- Leather accented PRO-4X seats
- Embroidered front seat PRO-4X logos with red-accent stitching
- Darkened styling theme with red accenting
- Full size spare wheel steel