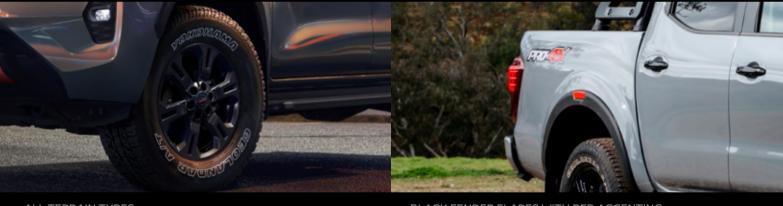

### Features in addition to/replacing Dual Cab ST-X:

- All terrain tyres
- Black fender flares
- Black roof rails
- Black 17" PRO-4X alloy wheels
- Black painted door mirrors, side steps, grille and door handles
- Leather accented PRO-4X seats
- Embroidered front seat PRO-4X logos with red-accent stitching
- Darkened styling theme with red accenting
- Full size spare wheel steel

PRO-4X INTERIOR SHOWN

ALL TERRAIN TYRES

BLACK FENDER FLARES WITH RED ACCENTING

LEATHER ACCENTED<sup>†</sup> PRO-4X SEATS

BLACK STAINLESS STEEL DOUBLE TUBE SPORTS BAR WITH SAIL PANEL®