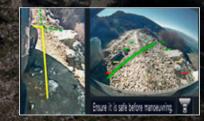

### INTELLIGENT AROUND VIEW MONITOR'S

## It's a tight squeeze, but you'll get through without a scratch

The path is so tight, you hold your breath going through. But you know you'll make it, with the Navara's advanced tech on your side. Wheel-scraping boulders? Severe drop-offs?

Not to worry. Four cameras give you a 360-degree overhead view of obstacles. Think of it as your own high-tech spotter on board.

**Trailer Hook-up** Having a 360-degree view<sup>-,</sup> comes in especially handy when connecting to a trailer to help you place your Navara perfectly. It is also great when negotiating a tight parking spot.

Display screens from overseas model shown