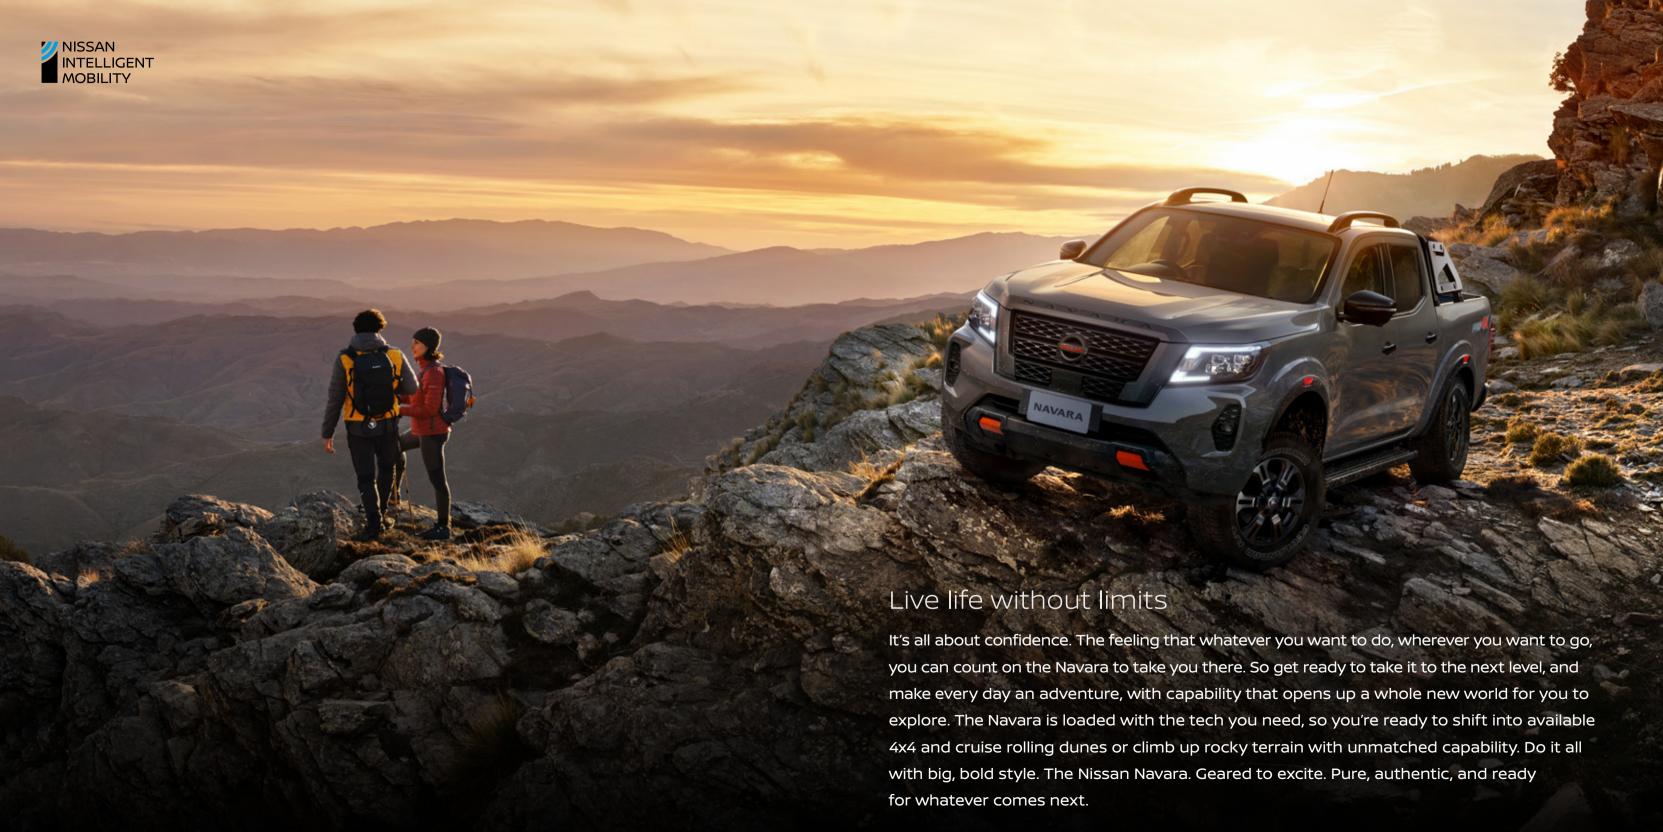

### INTELLIGENT AROUND VIEW MONITOR'S

## It's a tight squeeze, but you'll get through without a scratch

The path is so tight, you hold your breath going through. But you know you'll make it, with the Navara's advanced tech on your side. Wheel-scraping boulders? Severe drop-offs?

Not to worry. Four cameras give you a 360-degree overhead view of obstacles. Think of it as your own high-tech spotter on board.

**Trailer Hook-up** Having a 360-degree view<sup>-,</sup> comes in especially handy when connecting to a trailer to help you place your Navara perfectly. It is also great when negotiating a tight parking spot.

Display screens from overseas model shown