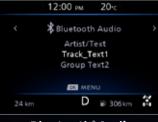

180

12:00 PM 20℃

OK MENU

Lane

₩ 612 km

ADVANCED DRIVE-ASSIST DISPLAY

### 24 km When you're well informed, you're in command

12:00 рм 20-с

It's easy to be in control of the situation with the Navara's Advanced Drive-Assist Display. Helping keep your eyes on the road with less looking away means you're focused and relaxed whether you're dodging boulders or navigating city traffic. The Navara's 7-inch Advanced Drive-Assist Display puts key information right where you want it. With a quick look down, you can get info on everything from music information to navigation directions\* and key driver's aid alerts. The inbuilt Intelligent Driver Alert system can even monitor your driving and suggest when you may need to take a break or stop for coffee.

12:00 рм 20-с **Driver Attention Alert** Take a Break? CANCEL D 🖹 306km 🌋 **Intelligent Driver Alertness** 

1 (1)

Forward

**Turn-by-turn Directions\*** Driving Aids<sup>†</sup>

Bluetooth® Audio

80

60

20