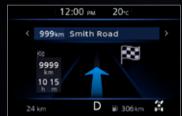

180

12:00 PM 20℃

OK MENU

Lane

₩ 612 km

ADVANCED DRIVE-ASSIST DISPLAY

### 24 km When you're well informed, you're in command

12:00 рм 20-с

It's easy to be in control of the situation with the Navara's Advanced Drive-Assist Display. Helping keep your eyes on the road with less looking away means you're focused and relaxed whether you're dodging boulders or navigating city traffic. The Navara's 7-inch Advanced Drive-Assist Display puts key information right where you want it. With a quick look down, you can get info on everything from music information to navigation directions\* and key driver's aid alerts. The inbuilt Intelligent Driver Alert system can even monitor your driving and suggest when you may need to take a break or stop for coffee.

12:00 рм 20-с **Driver Attention Alert** Take a Break? CANCEL D 🖹 306km 🌋 **Intelligent Driver Alertness** 

1 (1)

Forward

**Turn-by-turn Directions\*** Driving Aids<sup>†</sup>

Bluetooth® Audio

80

60

20