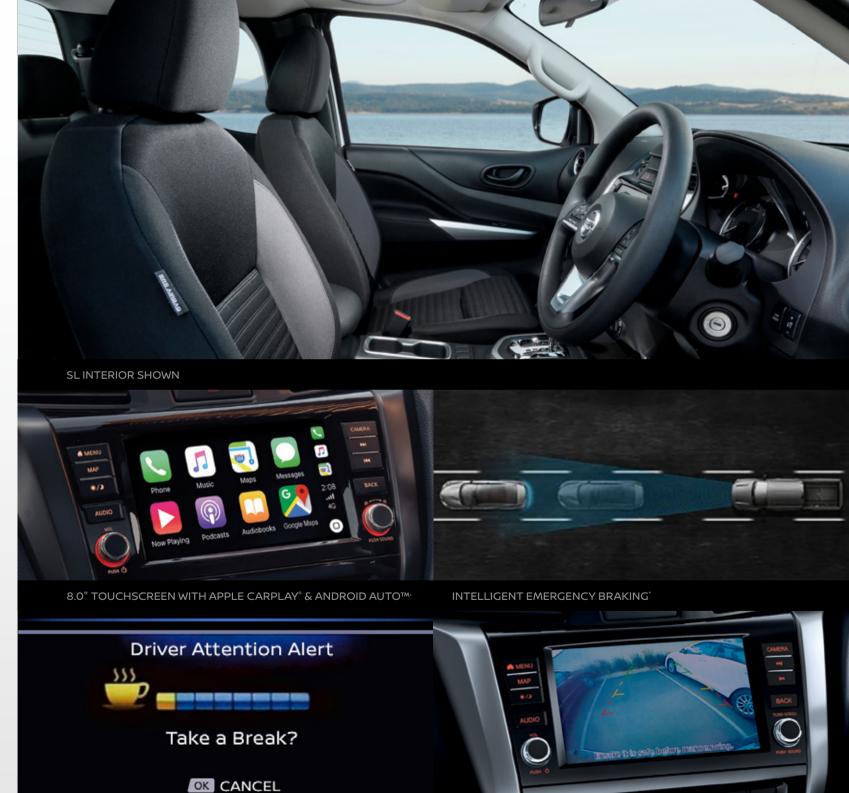

### SEAMLESS CONNECTIVITY

Find the nearest trailhead, or the best DJ in town

Whether it's to beat the crowds – or be part of the crowd – advanced tech is your guide. Apple CarPlay® integration and Android Auto™ let you connect the way you want, and you can even customize the 8-inch touch-screen display like your favorite tablet.

180

12:00 PM 20℃

OK MENU

Lane

₩ 612 km

ADVANCED DRIVE-ASSIST DISPLAY

### 24 km When you're well informed, you're in command

12:00 рм 20-с

It's easy to be in control of the situation with the Navara's Advanced Drive-Assist Display. Helping keep your eyes on the road with less looking away means you're focused and relaxed whether you're dodging boulders or navigating city traffic. The Navara's 7-inch Advanced Drive-Assist Display puts key information right where you want it. With a quick look down, you can get info on everything from music information to navigation directions\* and key driver's aid alerts. The inbuilt Intelligent Driver Alert system can even monitor your driving and suggest when you may need to take a break or stop for coffee.

12:00 рм 20-с **Driver Attention Alert** Take a Break? CANCEL D 🖹 306km 🌋 **Intelligent Driver Alertness** 

1 (1)

Forward

**Turn-by-turn Directions\*** Driving Aids<sup>†</sup>

Bluetooth® Audio

80

60

20